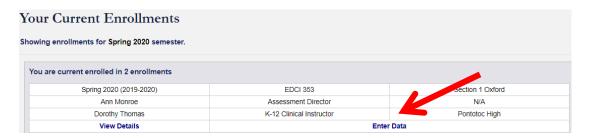

Save Changes

On the "Current Enrollments" page, locate your EDCI 353 course and click the "Enter Data" button.

On the "Enter Data for Enrollment" page scroll down to the box labeled "Assessment Instruments." Click "Submit" in the TBMS instrument box.