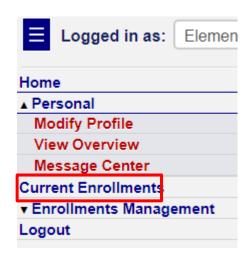

## **Teacher Beliefs and Mindset Survey**

Teacher candidates: Follow the steps below to complete the Teacher Beliefs and Mindset Survey:

Log into the SOE Assessment
System.
<a href="http://education.olemiss.edu/assessment/home.php">http://education.olemiss.edu/assessment/home.php</a>
Click "Current Enrollments" in the Navigation Menu.