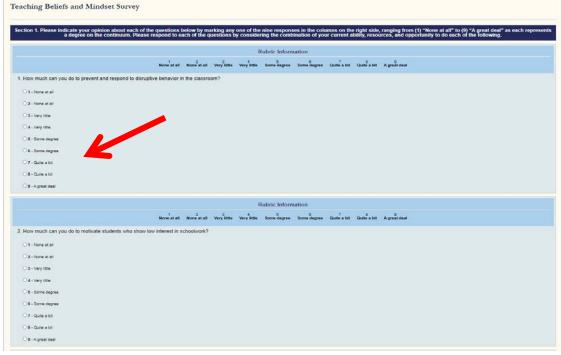

Next, click the yellow "Submit New Instrument Submission"

The survey page will open. There are two sections of the survey that will need to be completed.

After completing the survey be sure to click "Save Changes" at the bottom of the page.