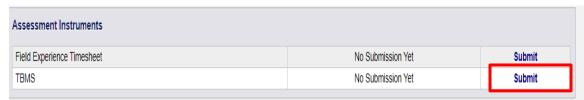

Save Changes

On the "Current Enrollments" page, locate your EDCI 353 course and click the "Enter Data" button.

On the "Enter Data for Enrollment" page scroll down to the box labeled "Assessment Instruments." Click "Submit" in the TBMS instrument box.