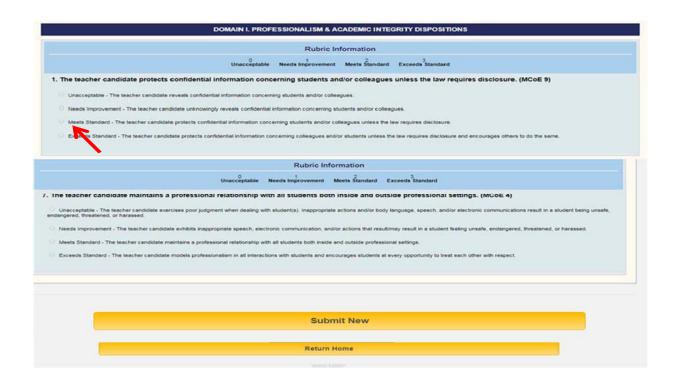

To complete the CEI assessment for EDCI 353, click the button next to the rating for the education student. When you are satisfied that all ratings are correct, click on the "Submit New" button. If you do not click "Submit New" it is not submitted.

If all items have not been completed, you will get a message directing you to the items that need further attention.

When completed, you will receive a "Thank you" message.

Students will be able to see the ratings when the assessment is complete.