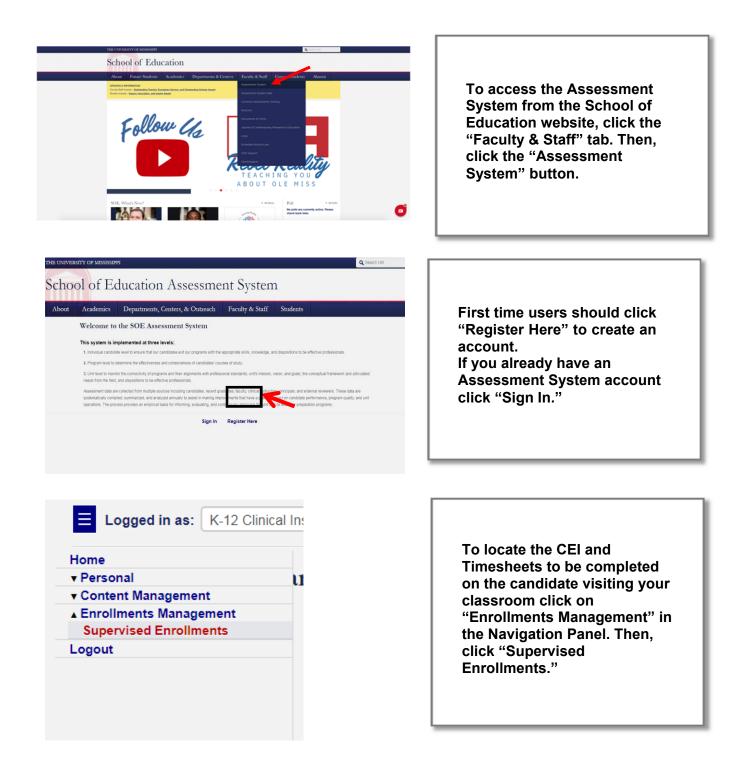

## **Instructions for Completing the Candidate Evaluation Instrument and Timesheet Forms**

As the clinical instructor of a Junior teacher education candidate, you will only complete the Candidate Evaluation Instrument (CEI) once on the candidate at the end of the semester and confirm attendance online for the candidate. The CEI form and timesheet form should be completed online by May 5th. In order to complete the CEI evaluation form and timesheet form follow the directions below.

On this page, you will see the EDCI 353 course and any other placement courses your teacher candidate is taking listed. Click "View Roll" to see information for a teacher candidate.

To complete the forms for the candidate you are working with, click "Enter Data."

## **To Confirm Hours**

On the "Enter Data for Enrollment Page" scroll down to the heading "Assessment Instruments," and click the "Submit" button to the right of "Field Experience Timesheet." All field placement hours that the candidate has logged into the assessment system for that course will be listed. You will need to verify the hours on the timesheet.

## **To Enter CEI Scores**

EDCI 353 is the only course that requires the CEI to be completed. You will notice at the bottom of the "Enter Data for Enrollment Page" the FE timesheet AND the CEI Revised 2018 for EDCI 353. Click the "Submit" button to the right of "CEI Revised 2018."